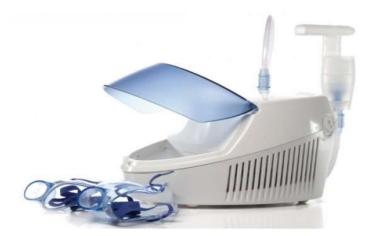

CAM-RE300200 is a piston compressor nebulizer for aerosoltherapy. Indicated for home-care and intensive use, its design includes a convenient handle for easy transport of unit and a large compartment for storage of accessories and medications.

## **INCLUDED ACCESSORIES**

HI-FLO Jet Nebulizer Adult Masks with elastic strings Child Masks with elastic strings Mouthpiece Nosepiece (non invasive) Air Tube Air Filter

## **FEATURES**

| Compressor<br>Power Feeding | Oiless and maintenance-free piston pump 230 V-50 Hz |
|-----------------------------|-----------------------------------------------------|
| Power consumption           | 170 VA                                              |
| Max Pressure                | 3,0 bar                                             |
| Operating Pressure          | 1,3 bar 18,9 psi 130 Kpa                            |
| Max Air Flow                | 16 L/min                                            |
| Operating Air Flow          | 5,2 L/min                                           |
| Neb-rate with 4 ml solution | 0,5 ml/min                                          |
| Mass Median Aerodinamic     | 3,25 μm (MMAD)                                      |
| Diameter                    |                                                     |
| Respirable Fraction (< 5µm) | > 70 %                                              |
| Noise Level (EN 13544-1     | 60 dB                                               |
| Standard)                   |                                                     |
| Weight                      | 1,60 Kg                                             |
| Size (Main Unit)            | cm 13,8x11,7x23,5                                   |
| Years of Warranty           | 4                                                   |
| Place of Manufacturing      | Italy                                               |
|                             |                                                     |